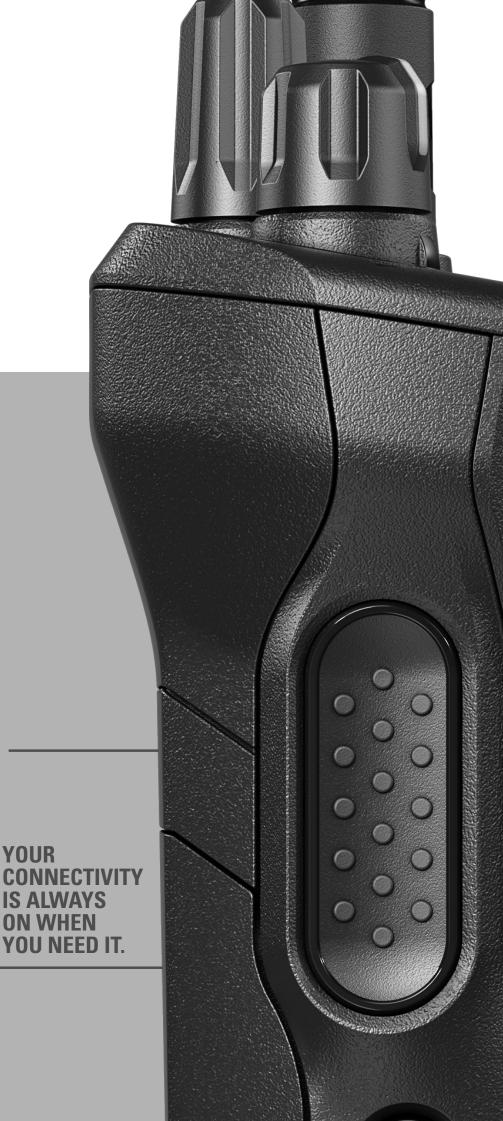

Zone 7 Channel 1

ULTRA-STRONG
MATERIALS –
INCLUDING A RUGGED
TOUCHSCREEN –
ARE USED INSIDE
AND OUT FOR
OUTSTANDING
IMPACT RESILIENCE.

BUILT TO KEEP YOUR WORKFORCE CONNECTED ANYWHERE YOU DO BUSINESS

You can seamlessly communicate through voice and data over public and private networks. Seamless Voice Handover automatically switches you to broadband when you roam beyond your radio system coverage ensuring your connectivity is always on when you need it. You can even make and receive phone calls, thanks to lon's support for mobile telephony. In addition, with powerful speakers and smart noise cancellation, your call will be heard--even in the noisiest environment.