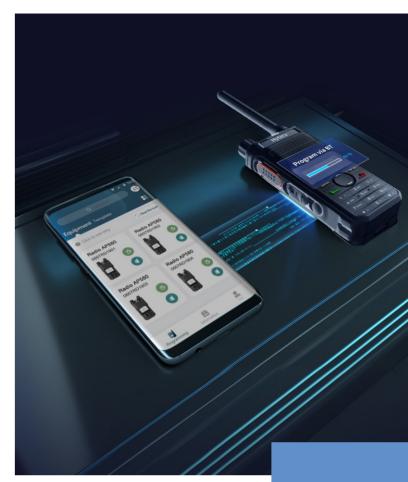

# **KEY FEATURES**

- 32/128 channels
- Auto scan
- Vote scan
- Priority channel hunt
- Squelch
- Clear audio
- H/L power switching
- HDC1200 signaling/2-Tone signaling/
- 5-Tone signaling (optional)
- CTCSS/CDCSS
- Talk around
- Timeout timer
- Voice broadcast
- BT (optional)
- Type-C charge plug