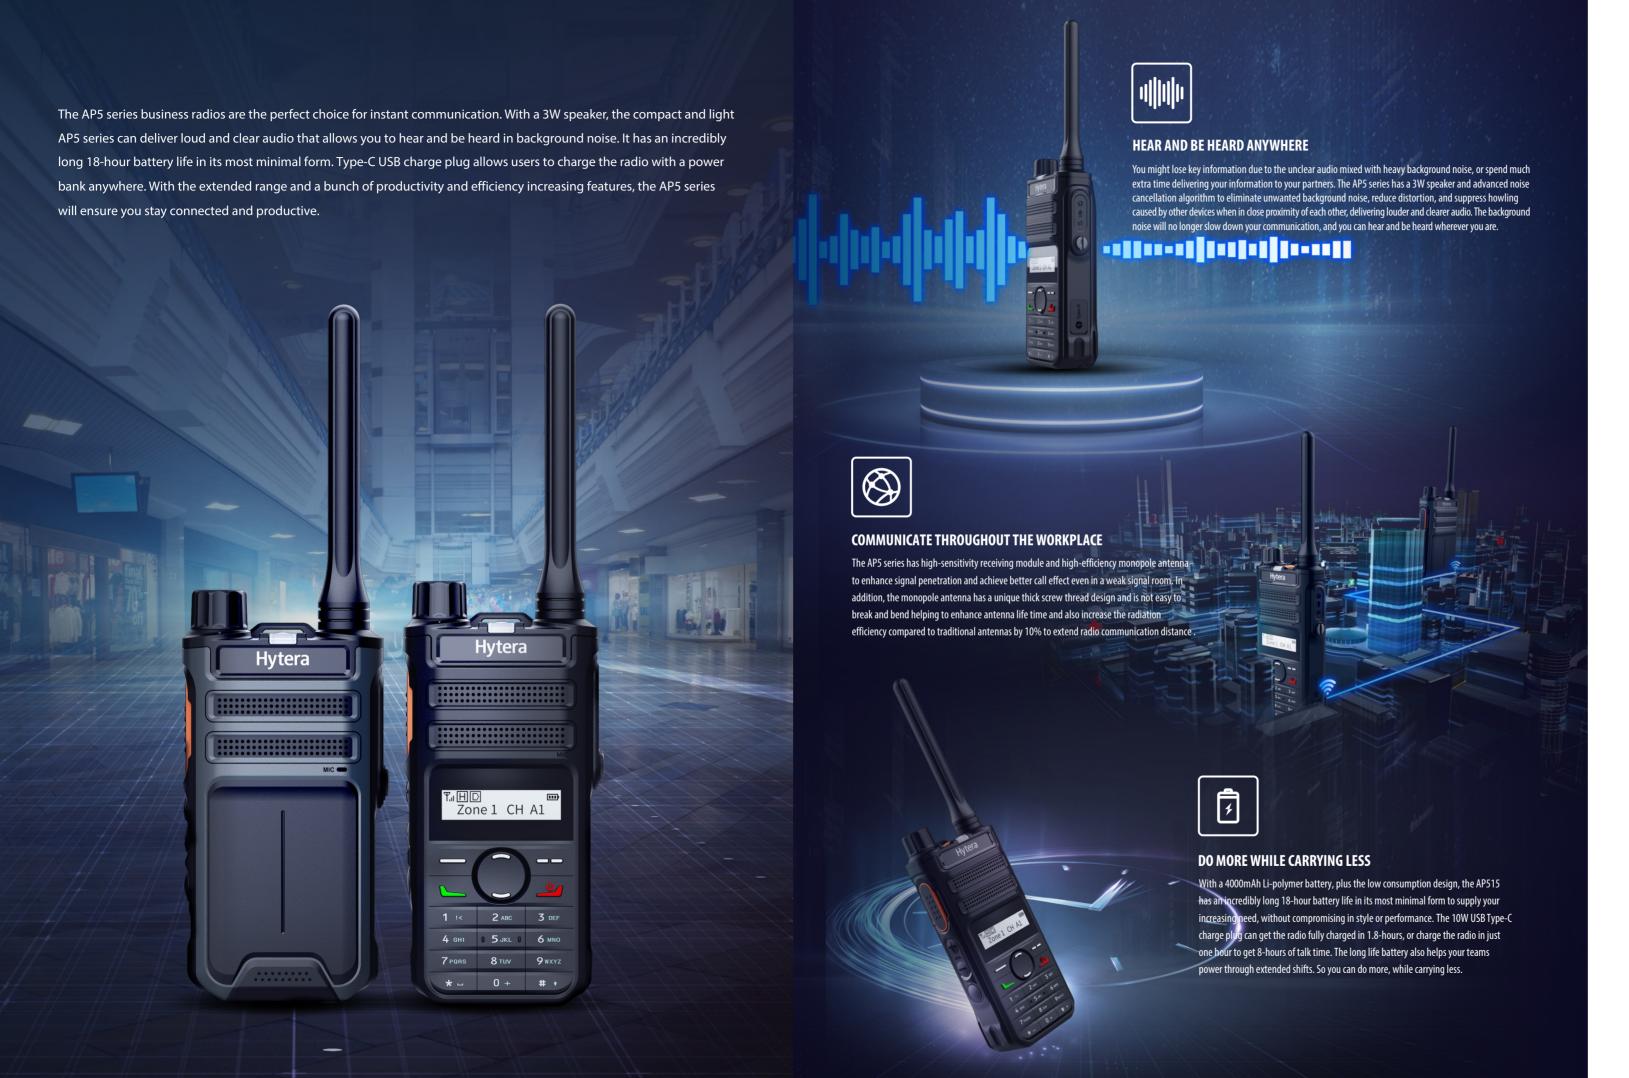

### **WORK SMARTLY AND EFFECTIVELY**

Compact and light, yet the AP5 series is coupled with a package of features to make it easy to get your work done. Voice broadcast confirms the operation of a programmable button or changing the channel of non-display radios. Also there are three kinds of optional signaling to deliver critical information by a simple press.

### TRUSTWORTHY QUALITY

Hytera has the world's largest professional communication production line, and manufactures each walkie-talkie in accordance with Industry 4.0 standards. Our strict supplier management system certification ensures each component meets the quality control requirements to ensure the consistency of product quality.

# **KEY FEATURES**

- 32/128 channels
- Auto scan
- Vote scan
- Priority channel hunt
- Squelch
- Clear audio
- H/L power switching
- HDC1200 signaling/2-Tone signaling/
- 5-Tone signaling (optional)
- CTCSS/CDCSS
- Talk around
- Timeout timer
- Voice broadcast
- BT (optional)
- Type-C charge plug